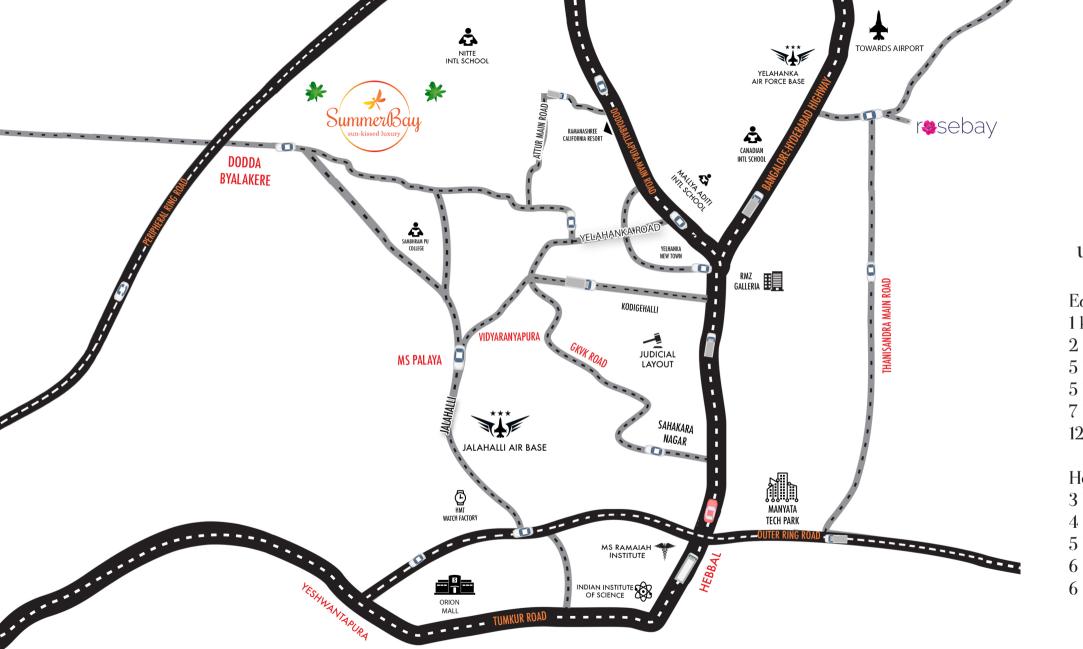

Educational institutions 1 kms to Chaitanya E Techno School 2 kms to Sambhram College 5 kms to Nitte International School 5 kms to Mallya Aditi International School 7 kms to Kendriya Vidyalaya 12 kms to Canadian International School

Hospitals

3 kms to London Hospital 4 kms to I AIM Health Care 5 kms to Nava Chetana Hospitals 6 kms to Rajalakshmi Multispecialty 6 kms KK Hospitals

The road to Summer bay

Summerbay is located close to Yelahanka New Town and is excellently placed to avail the great advantages the place has to offer, such as educational institutions, convenience stores, hospitals and shopping malls. It is also just 2 kms from the upcoming Peripheral Ring Road which makes Summerbay the perfect destination.

> Shopping 5 kms to More Super Market Vidyaranyapura 8 kms to RMZ Galleria Mall 12 kms to Orion Mall

Major Landmarks 2 kms from Peripheral Ring Road 3 km to M S Palya Circle. 7 km to Yelahanka Police station 7 kms to Doddabalapur Main Road 8 km to Outer Ring Road 9 kms to Apple Design and Development Centre 12 km to Hebbal Flyover 16 kms to Manyata Tech Park 28 km to Bangalore International Airport

Advantage North Bangalore

North Bangalore has excellent social and physical infrastructure, resulting in this suburb emerging as a significant residential destination. There are many multi speciality clinics and hospitals, reputed schools and colleges that add to the attraction of Yelahanka.

With many proposed infrastructure projects in North Bangalore such as the High Speed Rail Link, Peripheral Ring Road and the elevated expressway, Yelahanka in particular stands to gain the most in North Bangalore. Connectivity to Yelahanka is further strengthened with the fact that the completion of the elevated expressway between Hebbal and International Airport will have an interchange in Yelahanka.