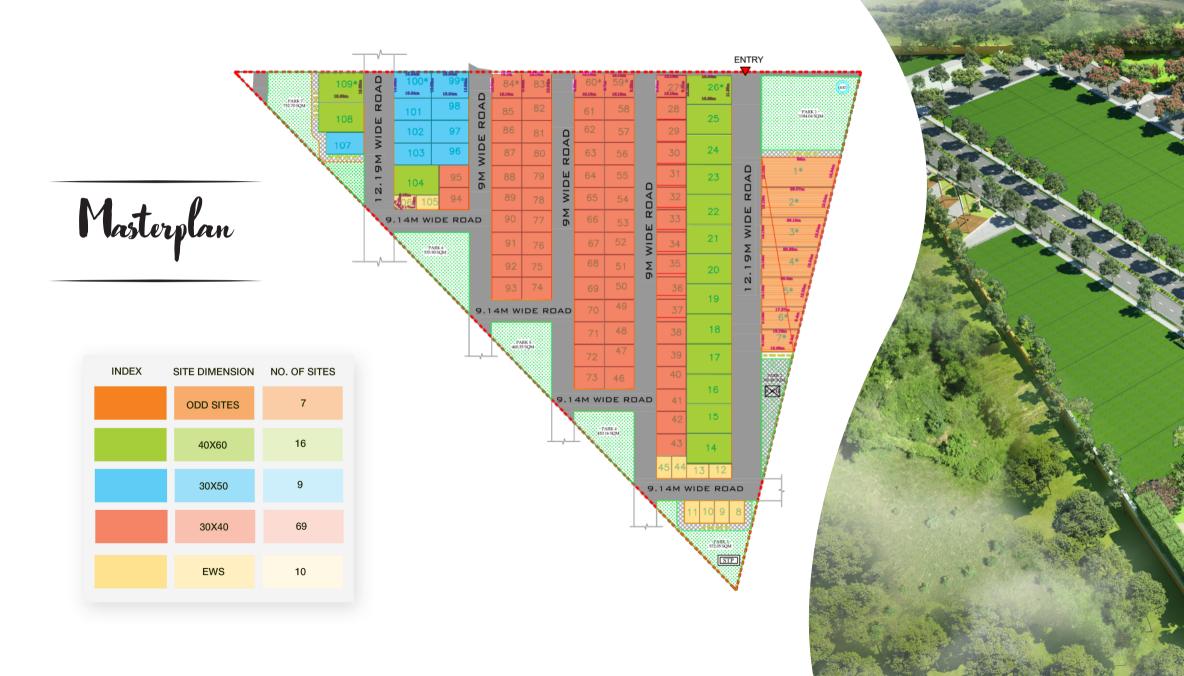

Located only 5kms away from Yelahanka New Town, the fastest growing suburb in Bangalore, Summerbay is the perfect destination for you to build your dream home.

Where the grass is always greener

Experience six and a half acres of pure bliss, surrounded by landscaping and luxury amenities that will leave you breathless. With close to a hundred BDA sites, each featuring its own water, sanitary and electrical connections, this is as exclusive as it gets.

Summerbay offers you the open space that you have always craved for you and your family with all the details catered for from landscaping and amenities to infrastructure planning.

Experience six and a half acres of pure bliss, surrounded by landscaping and luxury amenities that will leave you breathless.