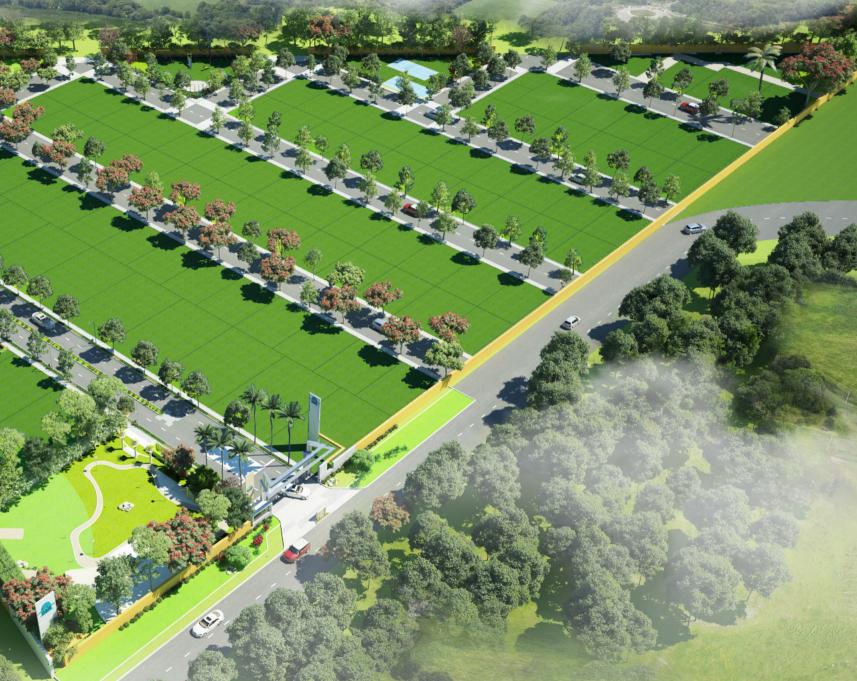

Located only 5kms away from Yelahanka New Town, the fastest growing suburb in Bangalore, Summerbay is the perfect destination for you to build your dream home.

Where the grass is always greener

Experience six and a half acres of pure bliss, surrounded by landscaping and luxury amenities that will leave you breathless. With close to a hundred BDA sites, each featuring its own water, sanitary and electrical connections, this is as exclusive as it gets.

Summerbay offers you the open space that you have always craved for you and your family with all the details catered for from landscaping and amenities to infrastructure planning.

Experience six and a half acres of pure bliss, surrounded by landscaping and luxury amenities that will leave you breathless.