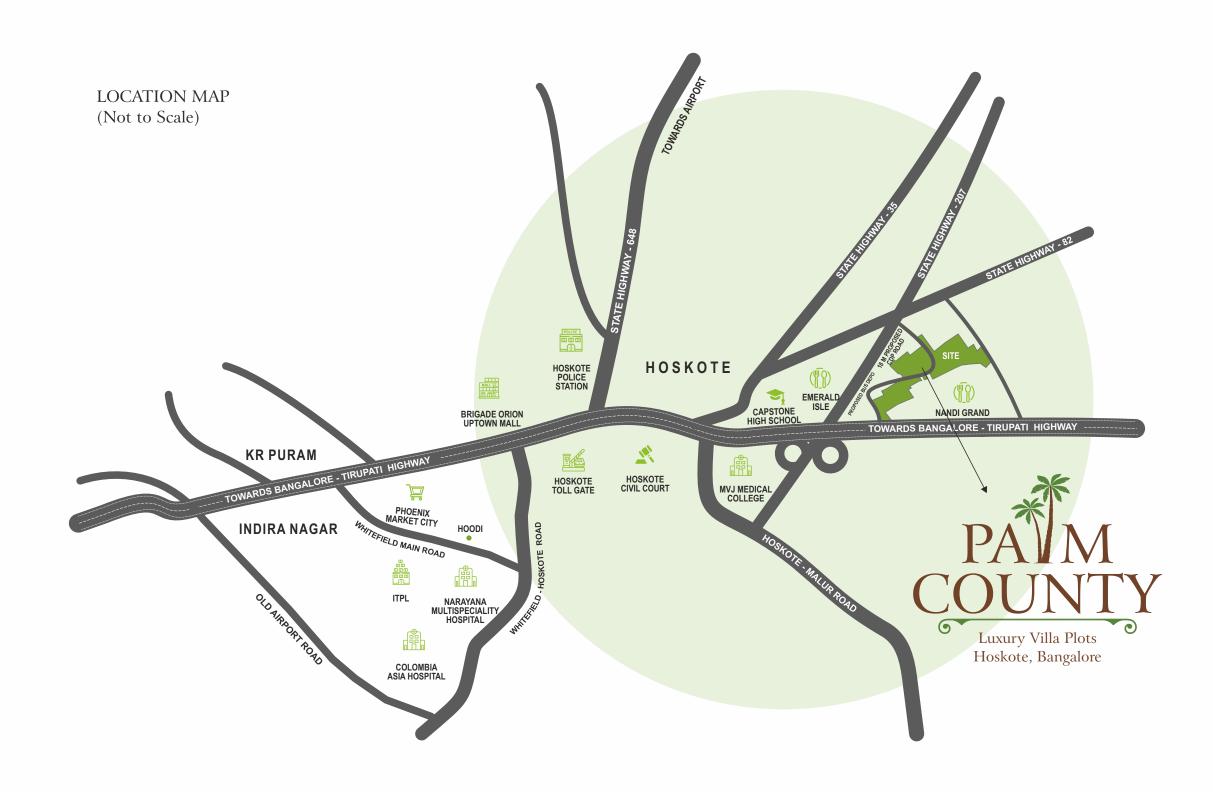

#### YOUR VILLA PLOT IS A STRATEGIC DECISION. ONLY THE RIGHT PLOT HAS A HAPPY ENDING!

If you have always fantasized about the villa life, may we suggest zeroing in on the finest villa plot in the vicinity of Hoskote? Just a 30 minute drive from white field, located on the Bangalore-Tirupati highway, we offer you the opportunity to be a part of a world-class plotting layout at incredibly affordable rates. So move away from urban chaos and choose a personal cocoon of open space where your dream villa can be built.

#### PROPOSED SATELLITE TOWN RING ROAD

### CONNECT WITH DEVELOPMENT CONNECT WITH FUTURE

Palm County is strategically located on the Bangalore-Tirupati highway. The 6lane super highway to Chennai starts at Hoskote which is being developed all the way up to Sri Perambudur. This would considerably reduce travel time between the two cities. A comprehensive plan for the Andhra Pradesh-Chennai-Bangalore-Mumbai business Corridor, also called the Peninsular Region Industrial Development corridor aims to develop townships around this region. Adding to this, the connectivity to the CBD is made easy with the metro from Baiyappanahalli that reaches MG Road in 20 minutes. Two National Highways that pass through this town are NH-4 (connecting Bangalore to Chennai) and NH-207 (passing through West Hoskote). Satellite Tolled Ring Road (STRR) connects Hoskote to 9 other satellite towns namely Devanahalli, Doddaballapur, Dobbspet, Ramanagaram, Kanakpura, Hosur, Anekal, and Sarjapura. An Intermediate Ring Road is proposed within the STRR to connect the other towns around Bangalore, the industrial developments by KIADB, public and private sectors, and real estate in Hoskote KIADB industrial area.