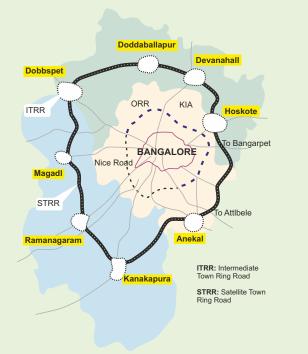

#### PROPOSED SATELLITE TOWN RING ROAD

### CONNECT WITH DEVELOPMENT CONNECT WITH FUTURE

Palm County is strategically located on the Bangalore-Tirupati highway. The 6lane super highway to Chennai starts at Hoskote which is being developed all the way up to Sri Perambudur. This would considerably reduce travel time between the two cities. A comprehensive plan for the Andhra Pradesh-Chennai-Bangalore-Mumbai business Corridor, also called the Peninsular Region Industrial Development corridor aims to develop townships around this region. Adding to this, the connectivity to the CBD is made easy with the metro from Baiyappanahalli that reaches MG Road in 20 minutes. Two National Highways that pass through this town are NH-4 (connecting Bangalore to Chennai) and NH-207 (passing through West Hoskote). Satellite Tolled Ring Road (STRR) connects Hoskote to 9 other satellite towns namely Devanahalli, Doddaballapur, Dobbspet, Ramanagaram, Kanakpura, Hosur, Anekal, and Sarjapura. An Intermediate Ring Road is proposed within the STRR to connect the other towns around Bangalore, the industrial developments by KIADB, public and private sectors, and real estate in Hoskote KIADB industrial area.