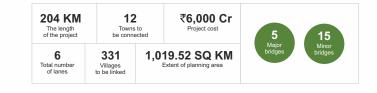

### CONNECT WITH DEVELOPMENT CONNECT WITH FUTURE

Palm County is strategically located on the Bangalore-Tirupati highway. The 6lane super highway to Chennai starts at Hoskote which is being developed all the way up to Sri Perambudur. This would considerably reduce travel time between the two cities. A comprehensive plan for the Andhra Pradesh-Chennai-Bangalore-Mumbai business Corridor, also called the Peninsular Region Industrial Development corridor aims to develop townships around this region. Adding to this, the connectivity to the CBD is made easy with the metro from Baiyappanahalli that reaches MG Road in 20 minutes. Two National Highways that pass through this town are NH-4 (connecting Bangalore to Chennai) and NH-207 (passing through West Hoskote). Satellite Tolled Ring Road (STRR) connects Hoskote to 9 other satellite towns namely Devanahalli, Doddaballapur, Dobbspet, Ramanagaram, Kanakpura, Hosur, Anekal, and Sarjapura. An Intermediate Ring Road is proposed within the STRR to connect the other towns around Bangalore, the industrial developments by KIADB, public and private sectors, and real estate in Hoskote KIADB industrial area.