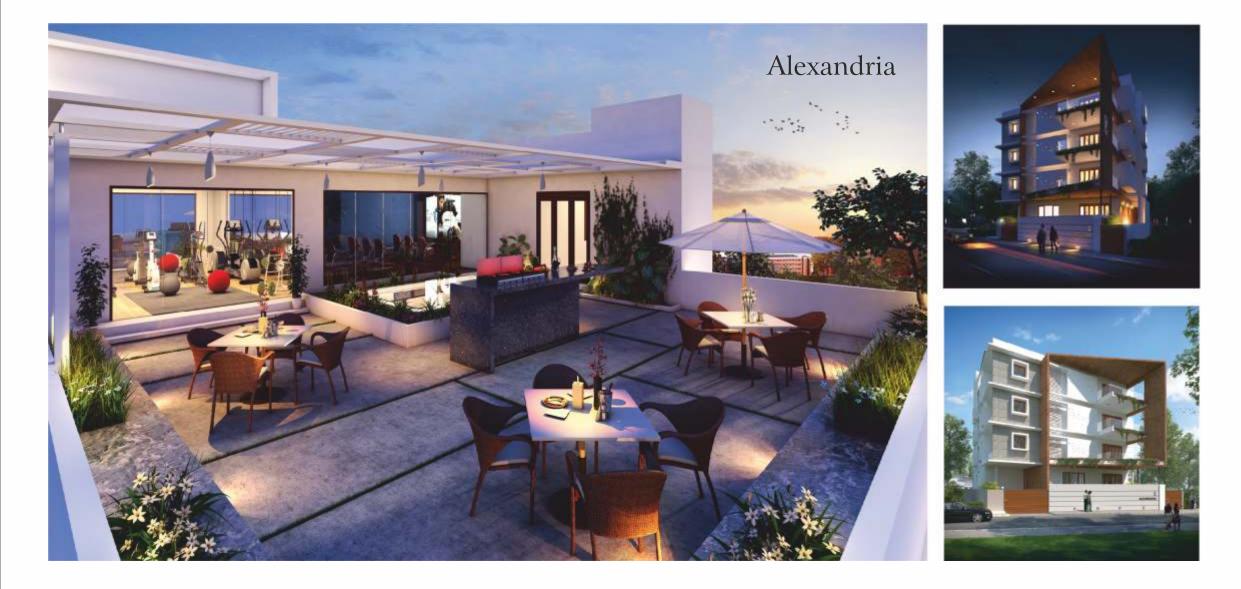

#### CLUBHOUSE

I Fully-equipped Gym with changing rooms 💭 Café/Restaurant Multipurpose Hall Reading Room/Library Outdoor Lawn for Parties Anteroom/Waiting Lounge Cards Room Board Games Room Billiards 8 Table Tennis 🛞 Football Indoor Squash Courts **P** 員 Swimming Pool Toddler Pool Barbeque Pits

The clubhouse boasts of an array of amenities that are geared to accommodate the daily well-being and leisure requirements of a diverse community of people. Whether reading is your secret passion, or Yoga is your dose of daily Zen, at Palm County it's sheer indulgence that you will celebrate.