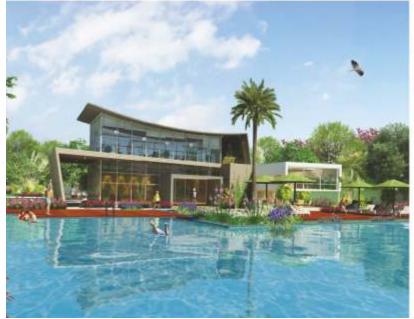

#### CLUBHOUSE

I Fully-equipped Gym with changing rooms 💭 Café/Restaurant Multipurpose Hall Reading Room/Library Outdoor Lawn for Parties Anteroom/Waiting Lounge Cards Room Board Games Room Billiards 8 Table Tennis 🛞 Football Indoor Squash Courts **P** 員 Swimming Pool Toddler Pool Barbeque Pits

The clubhouse boasts of an array of amenities that are geared to accommodate the daily well-being and leisure requirements of a diverse community of people. Whether reading is your secret passion, or Yoga is your dose of daily Zen, at Palm County it's sheer indulgence that you will celebrate.