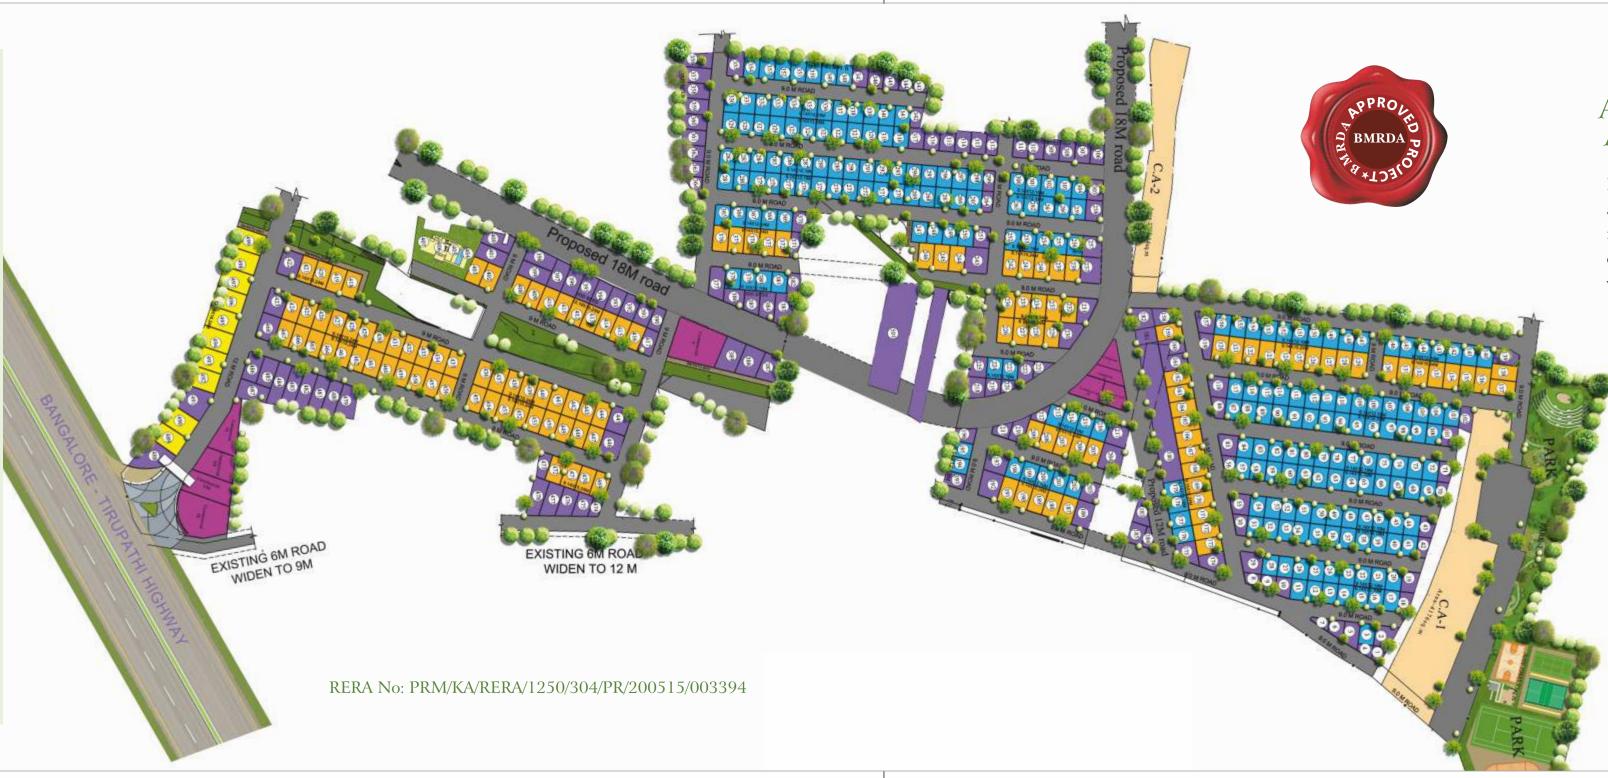

#### SITE LAYOUT

#### L E G E N D

| INDEX | SITE DIMENSION | No. of<br>SITES |
|-------|----------------|-----------------|
| 1.    | 40 X 60        | 10              |
| 2.    | 30 X 50        | 125             |
| 3.    | 30 X 40        | 221             |
| 4.    | ODD SITE       | 145             |
| 5.    | COMMERCIAL     | 09              |
|       | TOTAL SITES    | 510             |